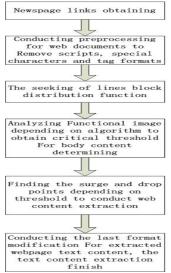

Fig. 4 Flow chart of information collection

## **Employment policy information collecting**

In the new rural community employment information service system, the related employment policy information collecting was directional information acquisition to the employment policy from the websites of "The ministry of human resources and social security of the People's Republic of China" and "The ministry of human resources and social security hall of Henan province". A complete process of information collecting included primary column header extracting, secondary column header extracting and web page main text extracting, etc. Among them, the column header extracting was utilized to the policy classification. The specific process of the information collecting was shown in Figure 4.