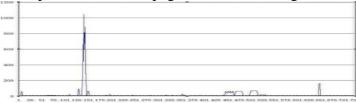

Fig. 7 Flow chart of webpage text content extracting

Firstly, after webpage HTML document resolving, script filtering, special characters replacing and so on, 181 lines' HTML document could be obtained. After that, the rows block distribution function

was calculated to obtain function image. The threshold value for extracting the webpage text content was also obtained through the algorithm, as shown in Figure 8:

Fig. 8 Function image and threshold of the web text content

Through the calculation, the threshold was obtained as 60. Moreover, the location of the surge and drop points was also get as row 123 and row 141. Then, the extraction for the HTML documents could be conducted to obtain the webpage text content, as shown in Figure 9: