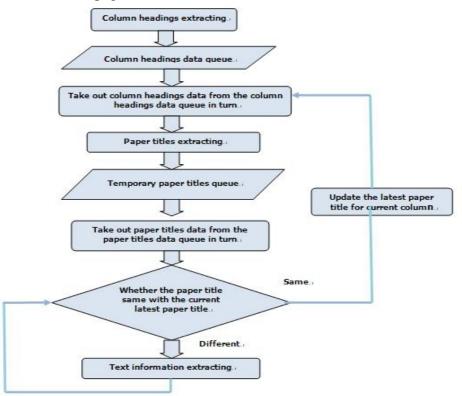

1. Primary content column header extracting: as shown as the each title in left side of Figure 5, utilizing the policies and regulations from the "The ministry of human resources and social security of

Fig. 5 Primary column header extracting

The DOM tree structure of target page's HTML documents was analyzed to extract the URL. The extracted URL belonged to the relative path. After processing, the URL changed to absolute path and the column header information. The latest articles of current column made up the column heading data structure were stored in the queue. For example, the URL "http://www.mohrss.gov.cn/gkml/81/83/818/list.htm" could be transformed to "comprehensive notice" about conscientiously implementing work discipline and regulation for social insurance personnel".

2. The secondary content column header extracting: taking out the data from the column header queue in turn and conducting the body text title extraction aimed at URL of each item. As shown in Figure 6, the extracted {article title URL, article title, issuing date, document number, affiliated columns, etc} was used as the column header data structure and stored in the temporary column header queue.

Fig. 6 Secondary column header extracting

3. Web page content information extracting: the article title data was taken out from the temporary article title queue in turn. Then, the article title which needs to be extracted would be contrasted with the latest article title of the current column in the current column headings data structure. If the result was different, the webpage content extraction aimed at article URL would be conducted employing the web content extraction algorithm based on adaptive threshold. If the result was same, the latest article title of the current column in the current column headings data structure would be updated by the first article title of the temporary article title queue. Then, the process would go back to the secondary content column header extracting. The webpage content extracting flow chart was shown in Figure 7.