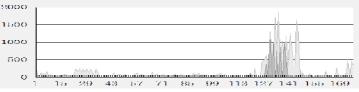

The discrete distribution function of row piece *f*(*Blocki*, *B-lengthi*) was marked in coordinate axis of the experimental figure. From the figure, the B-length of the text area could be seen higher clearly. The obvious surge and dropping points could be found at the beginning and end of the main body area of the web. According to the surge and dropping points shown in the figure, the text area could be identified clearly. For example, a web page was randomly selected from sina.com. The discrete distribution function of row piece for the web page was shown in Figure3.

Fig. 3 The correct line number of the text area in the sina news web page was136-145

The purpose of the algorithm was determining the surge and dropping points of the text area. The specific algorithm was as follows: